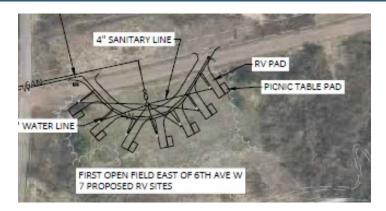

## PARKS COMMITTEE: **PUBLIC INPUT SESSIONS**THOMPSON'S WEST END CAMPGROUND EXPANSION PROJECT

The City of Washburn has been working with an engineering firm on cost and design of expanding Thompson's West End Campground at several locations

Join the Parks Committee for a quick overview of the proposals and provide feedback to the City regarding future growth opportunities for the West End Campground!

WEST END PARK: MEET AT THE ENTRANCE OF WALKING TRAIL