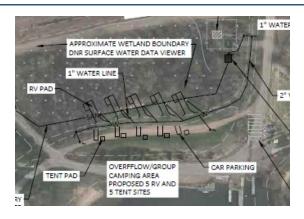

## PARKS COMMITTEE: **PUBLIC INPUT SESSIONS**THOMPSON'S WEST END CAMPGROUND EXPANSION PROJECT

The City of Washburn has been working with an engineering firm on cost and design of expanding Thompson's West End Campground at several locations

Join the Parks Committee for a quick overview of the proposals and provide feedback to the City regarding future growth opportunities for the West End Campground!

WEST END PARK: MEET AT THE ENTRANCE OF WALKING TRAIL